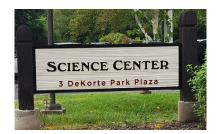

School Phone Number (in case of emergency only):

Although you will see a sign identifying the first building as the "Environment Center". **DO NOT GO THERE**. Proceed further back into the park where you will see the sign below identifying the "Science Center". The bus driver should pull around to the front of this building, which is next to a large observatory dome, to unload students. If buses will remain on-site, they can park in our front lot or around the entrance in our second lot on the hill.