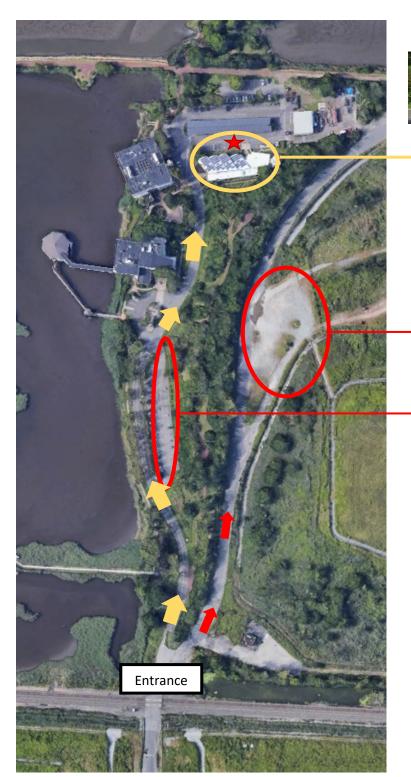

School Phone Number (in case of emergency only):

Although you will see a sign identifying the first building as the "Environment Center". **DO NOT GO THERE**. Proceed further back into the park where you will see the sign below identifying the "Science Center". The bus driver should pull around to the front of this building, which is next to a large observatory dome, to unload students. If buses will remain on-site, they can park in our front lot or around the entrance in our second lot on the hill.

Main Phone Number: 201-460-8300

Address: 3 De Korte Park Plaza, Lyndhurst, NJ 07071

This is the Science Center where the bus should bring the students.

This is a second lot where buses can park.

This is the front lot where buses can park.